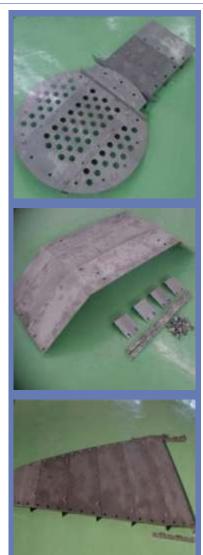

# SPECIAL FEATURES

SUPPORTING PLATE

 Gas injection plate Simple grid type

- Modern design for tower packing reduce column height and pressure type.
- Increase overall efficiency of towers.
- Reduce stack emissions sufficiently to comply with the current environmental regulations.
- A very cost effective method of compliance.
- Ease of loading and un loading of product.